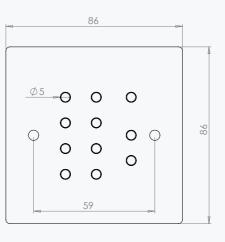

## DIMENSIONS

## **TECHNICAL SPECIFICATIONS**

Input Voltage 12V-48V DMX Channels **512** Material Stainless Steel Controller Buttons 8 Scenes - 2 Dim/Speed - 1 Blackout Capability QDS Range / LUD Range / Any DMX Unit Power Input DC Power Via Drivers/Powersupplys Mounting Single Pattress Box Controller Connection **RJ45** Software Ledbuddy Software Compatibility Windows